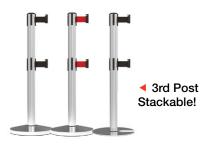

| PART NO. | DESCRIPTION                                                          | BELT COLOUR |
|----------|----------------------------------------------------------------------|-------------|
| 879143   | RETRACTA-BELT CROWD<br>CONTROL POST - DOUBLE BELT,<br>MIDLINE BASE   | Black       |
| 879144   | RETRACTA-BELT CROWD<br>CONTROL POST - DOUBLE BELT,<br>MIDLINE BASE   | Red         |
| 879145   | RETRACTA-BELT CROWD<br>CONTROL POST - DOUBLE BELT,<br>STACKABLE BASE | Black       |