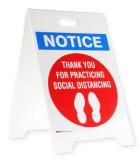

| PART NO. | DESCRIPTION                                                                                                                          |  |
|----------|--------------------------------------------------------------------------------------------------------------------------------------|--|
| 879151   | 2 LEGEND ECONOMY FLOOR STANDS -<br>'KEEP YOUR DISTANCE 1.5 METRES<br>AT ALL TIMES' / 'THANK YOU FOR<br>PRACTICING SOCIAL DISTANCING' |  |

NEW

| PART NO. | DESCRIPTION                                                                    |
|----------|--------------------------------------------------------------------------------|
| 879153   | HEAVY DUTY FLOOR STAND SIGNS - 'THANK YOU<br>FOR PRACTICING SOCIAL DISTANCING' |