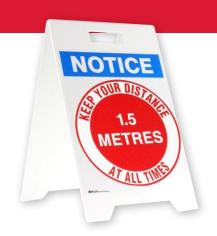

| PART NO. | DESCRIPTION                                                                    |
|----------|--------------------------------------------------------------------------------|
| 879152   | HEAVY DUTY FLOOR STAND SIGNS - 'KEEP<br>YOUR DISTANCE 1.5 METRES AT ALL TIMES' |