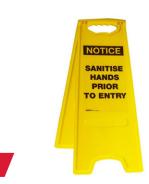

| PART NO. | DESCRIPTION                                                  |
|----------|--------------------------------------------------------------|
| 879077   | DELUXE FLOOR STANDS NOTICE - 'SANITISE HANDS PRIOR TO ENTRY' |