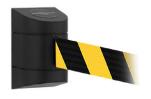

| PART NO. | DESCRIPTION                                                           |
|----------|-----------------------------------------------------------------------|
| 852003   | TENSABARRIER WALL MOUNT BARRIER<br>UNITS - 7.7M WEBBING, BLACK/YELLOW |