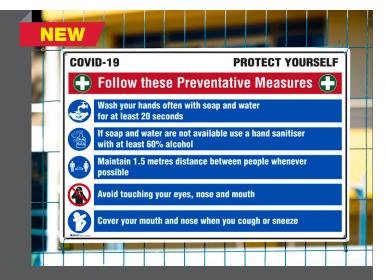

# **COVID-19 Prevention Multi-Message Sign**

Ideal for conveying numerous messages on a single sign for a tidy and effective solution.

| PART NO. | SIZE (MM)   | MATERIAL      |
|----------|-------------|---------------|
| 879156   | 600 x 900   | POLYPROPYLENE |
| 879154   | 600 x 900   | MULTIFLUTE    |
| 879157   | 1200 x 1500 | POLYPROPYLENE |
| 879155   | 1200 x 1500 | MULTIFLUTE    |