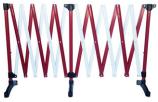

#### Other Recommended Barriers:

NEW

|   | W | W | WĮ |
|---|---|---|----|
| • |   | ı |    |

| PART NO. | DESCRIPTION                               |
|----------|-------------------------------------------|
| 852518   | EXPANDING BARRIER SYSTEM 6M - RED & WHITE |