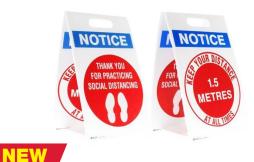

| PART NO. | DESCRIPTION                                                                                                                          |  |
|----------|--------------------------------------------------------------------------------------------------------------------------------------|--|
| 879151   | 2 LEGEND ECONOMY FLOOR STANDS -<br>'KEEP YOUR DISTANCE 1.5 METRES<br>AT ALL TIMES' / 'THANK YOU FOR<br>PRACTICING SOCIAL DISTANCING' |  |

NEW

| PART NO. | DESCRIPTION                                                                    |
|----------|--------------------------------------------------------------------------------|
| 879153   | HEAVY DUTY FLOOR STAND SIGNS - 'THANK YOU<br>FOR PRACTICING SOCIAL DISTANCING' |