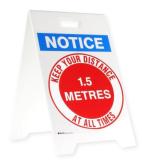

| PART NO. | DESCRIPTION                                                                                                                          |  |
|----------|--------------------------------------------------------------------------------------------------------------------------------------|--|
| 879151   | 2 LEGEND ECONOMY FLOOR STANDS -<br>'KEEP YOUR DISTANCE 1.5 METRES<br>AT ALL TIMES' / 'THANK YOU FOR<br>PRACTICING SOCIAL DISTANCING' |  |

| PART NO. | DESCRIPTION                                                                    |
|----------|--------------------------------------------------------------------------------|
| 879152   | HEAVY DUTY FLOOR STAND SIGNS - 'KEEP<br>YOUR DISTANCE 1.5 METRES AT ALL TIMES' |